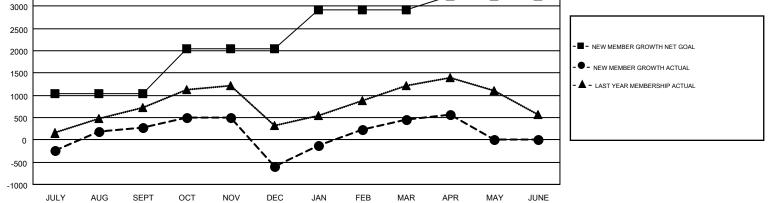

#### GMT: NAZMUL HAQUE

| Clubs         |               |           |               | Members               |                                                                |                                                              |                                                    |  |
|---------------|---------------|-----------|---------------|-----------------------|----------------------------------------------------------------|--------------------------------------------------------------|----------------------------------------------------|--|
|               | RESULTS FOR   | 2016-2017 |               | RESULTS FOR 2016-2017 |                                                                |                                                              |                                                    |  |
| QUARTER       | NEW CLUB GOAL | NEW CLUBS | DROPPED CLUBS | QUARTER               | NEW MEMBER GROWTH<br>NET GOAL (not reinstated<br>or transfers) | NEW MEMBER<br>GROWTH ACTUAL (not<br>reinstated or transfers) | DROPPED<br>MEMBERS ACTUAL<br>(including transfers) |  |
| JULY/AUG/SEPT | 28            | 26        | 7             | JULY/AUG/SEPT         | 1,033                                                          | 1,769                                                        | 1,496                                              |  |
| OCT/NOV/DEC   | 25            | 15        | 42            | OCT/NOV/DEC           | 1,010                                                          | 799                                                          | 1,663                                              |  |
| JAN/FEB/MAR   | 22            | 33        | 17            | JAN/FEB/MAR           | 881                                                            | 1,798                                                        | 744                                                |  |
| APR/MAY/JUNE  | 21            | 5         | 1             | APR/MAY/JUNE          | 302                                                            | 345                                                          | 234                                                |  |