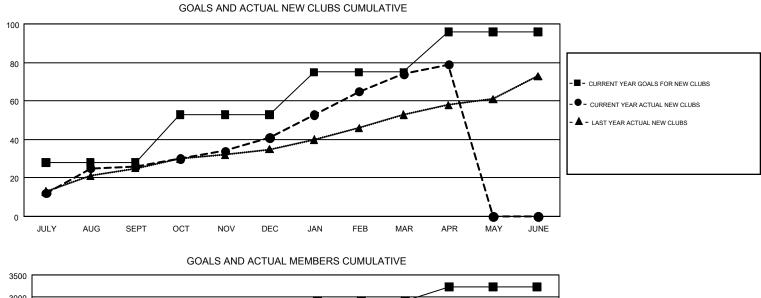

#### GMT: NAZMUL HAQUE

| Clubs         |               |           |               | Members               |                                                                |                                                              |                                                    |  |
|---------------|---------------|-----------|---------------|-----------------------|----------------------------------------------------------------|--------------------------------------------------------------|----------------------------------------------------|--|
|               | RESULTS FOR   | 2016-2017 |               | RESULTS FOR 2016-2017 |                                                                |                                                              |                                                    |  |
| QUARTER       | NEW CLUB GOAL | NEW CLUBS | DROPPED CLUBS | QUARTER               | NEW MEMBER GROWTH<br>NET GOAL (not reinstated<br>or transfers) | NEW MEMBER<br>GROWTH ACTUAL (not<br>reinstated or transfers) | DROPPED<br>MEMBERS ACTUAL<br>(including transfers) |  |
| JULY/AUG/SEPT | 28            | 26        | 7             | JULY/AUG/SEPT         | 1,033                                                          | 1,769                                                        | 1,496                                              |  |
| OCT/NOV/DEC   | 25            | 15        | 42            | OCT/NOV/DEC           | 1,010                                                          | 799                                                          | 1,663                                              |  |
| JAN/FEB/MAR   | 22            | 33        | 17            | JAN/FEB/MAR           | 881                                                            | 1,798                                                        | 744                                                |  |
| APR/MAY/JUNE  | 21            | 5         | 1             | APR/MAY/JUNE          | 302                                                            | 345                                                          | 234                                                |  |